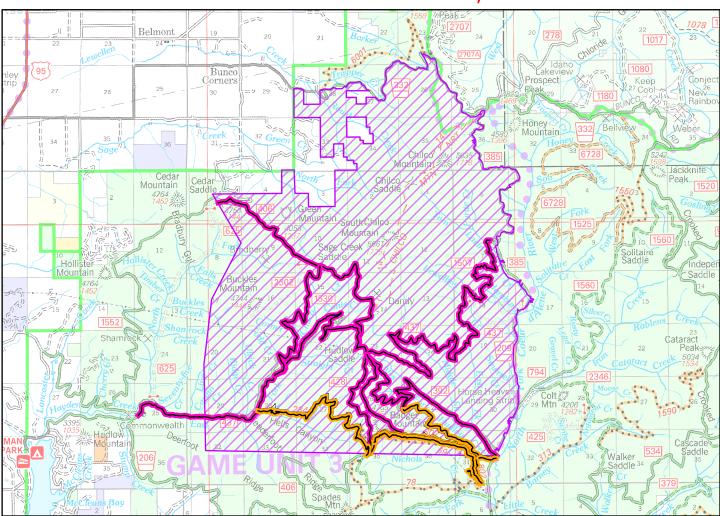

**Exhibit A** 

### **Idaho Panhandle National Forests**

## Forest Closure: Ridge Creek Fire Closure Order Number: 01-04-03-23-005

Effective Date: SEPTEMBER 18th, 2023

Rescind Date: October 6th, 2023

| Closed Road | Closed Trail | Closures |
|-------------|--------------|----------|
| Numbers:    | Numbers:     | 0.00000  |
| -385        | -69          | Road     |
| -392        | -234         | Trail    |
| -406        | -577         | /// Auga |
| -428A       | -802         | Area     |
| -437        |              |          |
| -1530       |              |          |